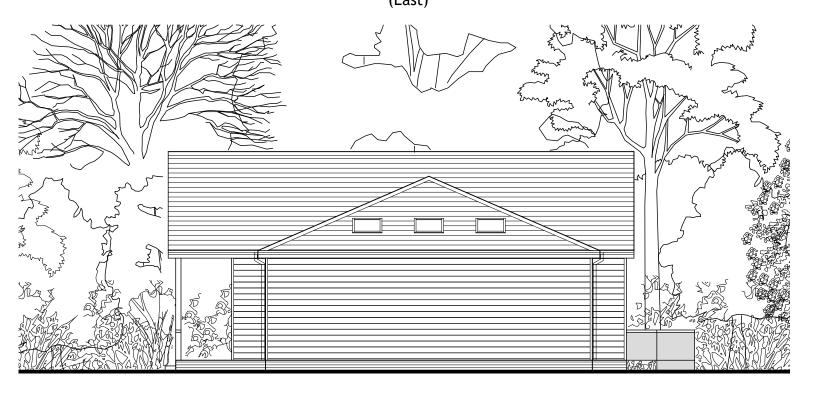

## **MATERIALS**

Grey slate roof covering.

Windows, doors & rooflights: White uPVC double glazed

SIDE ELEVATION (North)