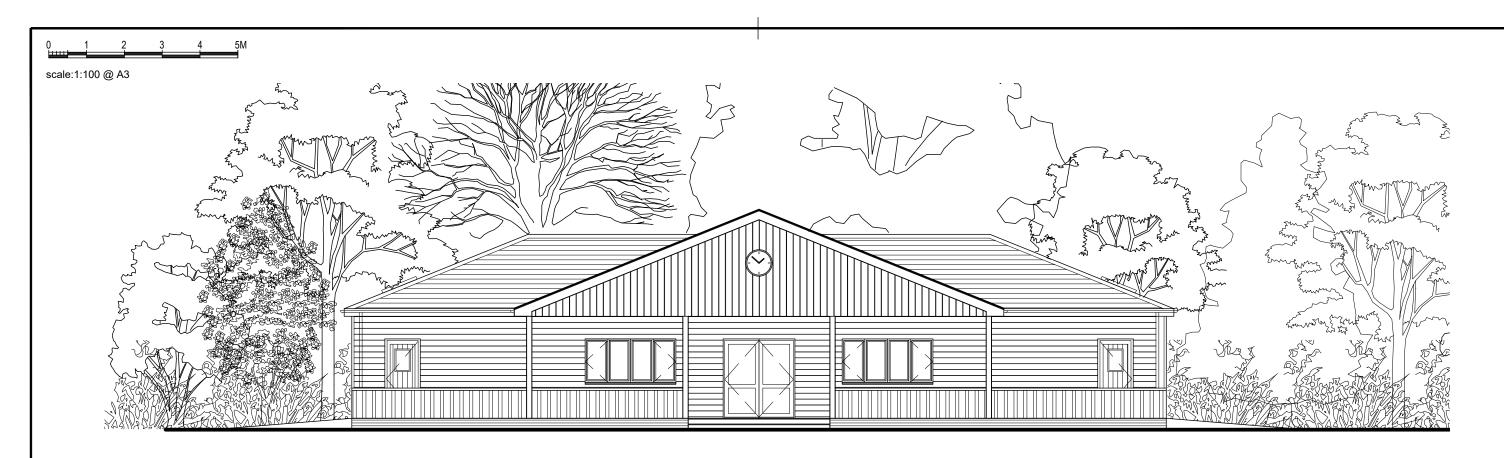

## **FONT ELEVATION** (East)

## **MATERIALS**

Grey slate roof covering.

Windows, doors & rooflights: White uPVC double glazed

SIDE ELEVATION (North)

## PROPOSED FRONT AND SIDE ELEVATIONS

SKETCH DESIGN

All levels and dimensions to be checked on site before work starts.

Proposed Development - Community Centre and Play Park (Sept 2020 Scheme) 'Central Mead', High Street, Godshill, Isle of Wight. For: Godshill Parish Council